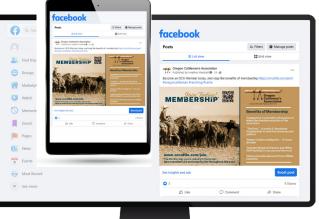

#### **3 Facebook Ads for OCA Members**

OCA has a strong Facebook presence with over 15,000 followers, it is a great way to advertise. Members can create their own Facebook image and message and OCA will post to Oregon Cattlemen's Facebook page 3 consecutive weeks. Submit 3 new messages or use the same one.

#### Image Size - 1200px X 630px

3 Facebook Ads

\$450

#### FACEBOOK AD SPECIFICATIONS

Send in a high resolution .jpeg, or .png with the following requirements:

Resolution: Highest possible, but at least 1,080 x 1,080 pixels

Text: 125 characters or less. Images that consist of more than 20% text may experience reduced delivery