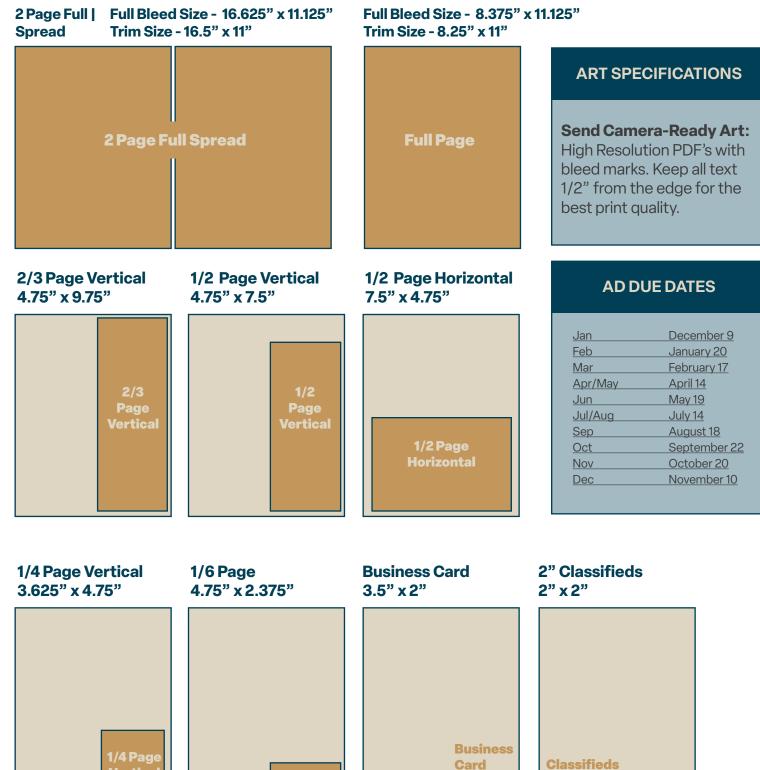

| Ad Sizes (Inches)                |        |        |
|----------------------------------|--------|--------|
| Size                             | Width  | Height |
| 2 Page Full Spread<br>Bleed Size | 16.625 | 11.125 |
| 2 Page Full Spread<br>Trim Size  | 16.50  | 11     |
| Full Page Bleed Size             | 8.375  | 11.125 |
| Full Page Trim Size              | 8.25   | 11     |
| 2/3 Page Vertical                | 4.75   | 9.75   |
| 1/2 Page Vertical                | 4.75   | 7.5    |
| 1/2 Page Horizontal              | 7.5    | 4.75   |
| 1/4 Page                         | 3.625  | 4.75   |
| 1/6 Page                         | 4.75   | 2.375  |
| Business Card                    | 3.5    | 2.0    |
| Classified                       | 2.0    | 2.0    |

#### 2 Page Full Spread

Vertical

Full Page

Inside Cover | Back of Front Page | Back Page Inside | Back Page

1/6 Page